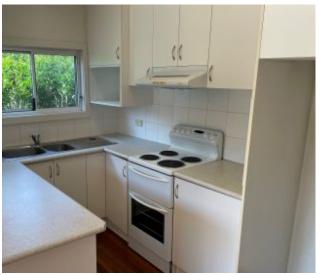

## \*\*\*\*\*DEPOSIT TAKEN\*\*\*\*\*\* Home Away From Home

Compact one bedroom granny flat with open plan lounge/dining with polished timber floors complimented by a modern electric kitchen. Good size bedroom with huge built-in wardrobe and modern en-suite bathroom.