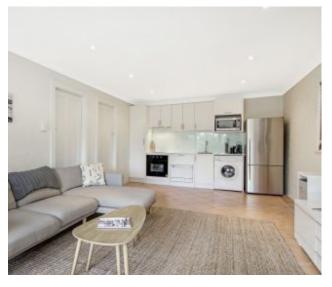

## **Boutique Beach side Garden Apartment - ALL SERVICES INCLUDED**

With a path to the beach at the end of the street, the beach side lifestyle you've been dreaming for is now a reality in this private, quaint and stylish garden apartment. It's an easy walk to the beach side cafes and city bus.

## Key features:

- One bed with separate walk-in robe
- Contemporary, well equipped kitchen has dish-drawer, induction hob and washing machine
- Open plan lounge area flows out to large private terrace through French
- Stylish new bathroom
- Rent Includes electricity, water and WiFi