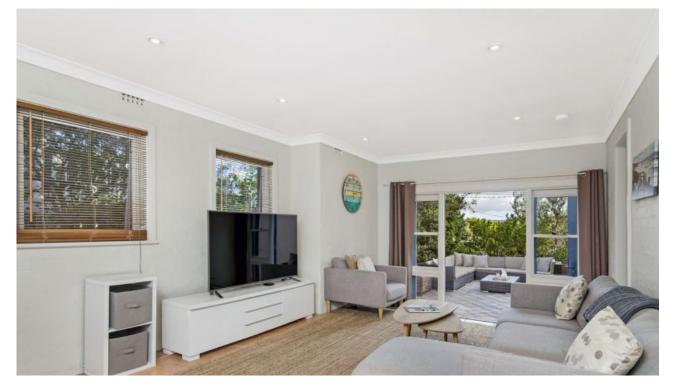

## **Boutique Beach side Garden Apartment - ALL SERVICES INCLUDED**

With a path to the beach at the end of the street, the beach side lifestyle you've been dreaming for is now a reality in this private, quaint and stylish garden apartment. It's an easy walk to the beach side cafes and city bus.

## Key features:

- One bed with separate walk-in robe
- Contemporary, well equipped kitchen has dish-drawer, induction hob and washing machine
- Open plan lounge area flows out to large private terrace through French
- Stylish new bathroom
- Rent Includes electricity, water and WiFi