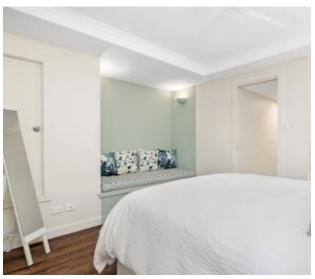

## Key features:

- One bed with separate walk-in robe
- Contemporary, well equipped kitchen has dish-drawer, induction hob and washing machine
- Open plan lounge area flows out to large private terrace through French
- Stylish new bathroom
- Rent Includes electricity, water and WiFi