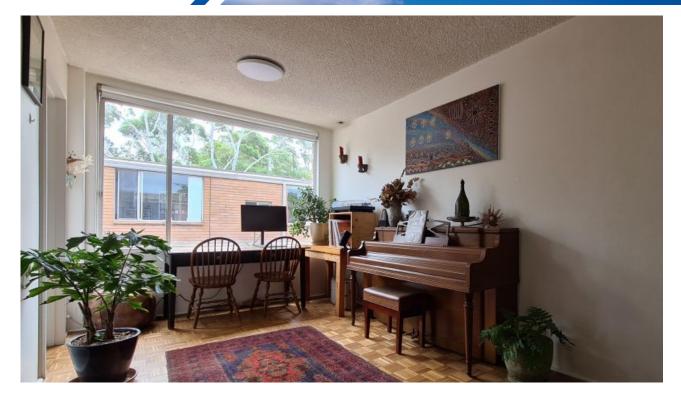

## Here Comes The Sun...

With a large north, facing picture window in the lounge room, you will love the warm winter sun streaming into this brilliant top floor security unit with glimpses of the Anzac Bridge over Blackwattle Bay, a secure car space and storage cage.

### Key features include:

- North-facing living & dining
- Separate kitchen with large window and ample space
- Double bedroom with ensuite and Sliding door to the balcony