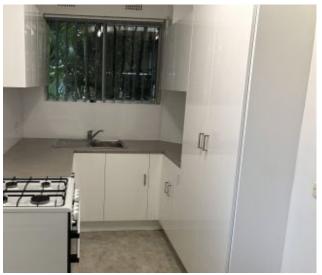

## **DEPOSIT TAKEN!!** Elevated ground floor apartment Featuring:

- :: Updated kitchen with soft close doors/drawers, and a new gas cooker
- :: Two good sized bedrooms, main with built-in robe
- :: Lounge room opening onto the balcony
- :: Full original bathroom
- :: Internal laundry
- :: Single lock up garage
- :: Quiet location, only a short walk to the beach
- :: Available now for a long lease