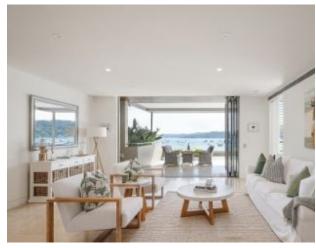

Designed for mature residents, the unit is luxuriously appointed and Immaculately maintained, offering a lifestyle on Pittwater most simply dream for.

Sun bathed open living areas flow out to a large covered terrace Stunning kitchen with stone island bench and Miele appliances Sumptuous master suite with dressing room gorgeous ensuite Separate study / sun room