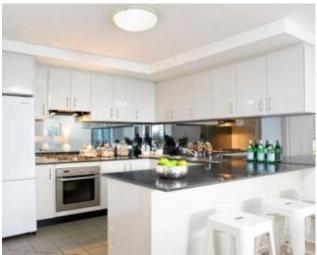

## Features include:

- Large 'L' shaped, open plan living area
- · Modern gas kitchen with dishwasher and water filter