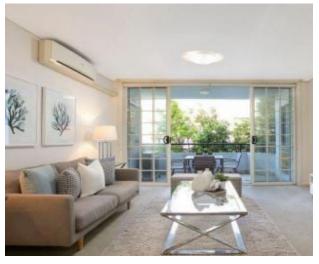

## Features include:

- Large 'L' shaped, open plan living area
- · Modern gas kitchen with dishwasher and water filter