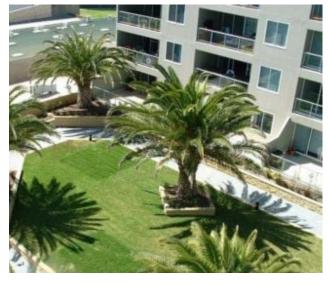

## Stylish 1 Bedder with Study

This oversized 1 bedder has an easterly aspect with views over the garden to the horizon.

A WRAPAROUND BALCONY IS PERFECT FOR ENTERTAINING AND THE LIVING DINING AREA IS ALSO A SUITABLE SIZE FOR YOU TO ENJOY EITHER AT THOSE QUIET TIMES AT HOME OR WHEN ENTERTAINING.