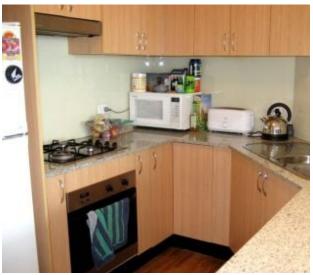

AN OPEN PLAN GOURMET KITCHEN FEATURES PLENTY OF CUPBOARDS PLUS GRANITE BENCHTOPS. A SPACIOUS BEDROOM IS ALSO A DELIGHT WITH TWO WARDROBES A DEFINITE PLUS.

THE STUDY INCLUDES WARDROBE/CUPBOARD SPACE AND IS LARGE ENOUGH TO USE AS A GUEST ROOM. A FULL LAUNDRY PLUS SEPARATE LINEN PRESS ALSO PROVIDE ADDITIONAL