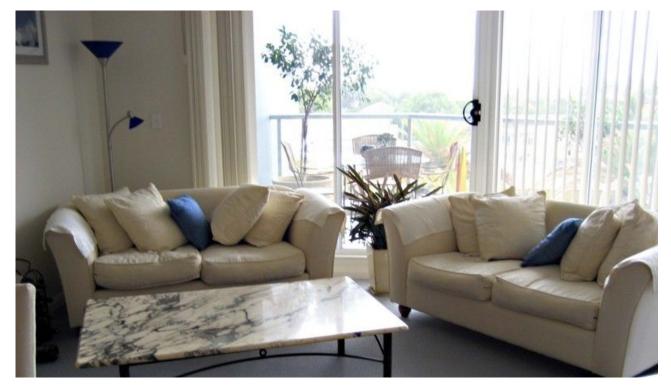

## Stylish 1 Bedder with Study

This oversized 1 bedder has an easterly aspect with views over the garden to the horizon.

A WRAPAROUND BALCONY IS PERFECT FOR ENTERTAINING AND THE LIVING DINING AREA IS ALSO A SUITABLE SIZE FOR YOU TO ENJOY EITHER AT THOSE QUIET TIMES AT HOME OR WHEN ENTERTAINING.