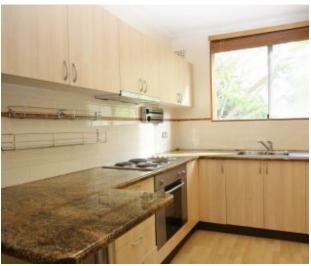

## Features include:

- Modern kitchen with granite bench tops
- Modern bathroom
- · Combined lounge/dining
- Floating floorboards throughout
- Built-in wardrobe in main bedroom
- Internal laundry adjoining kitchen
- Lock up garage