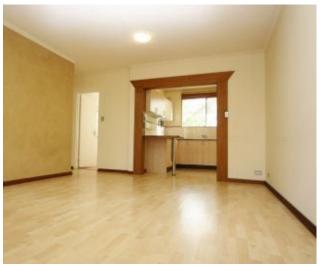

## Features include:

- Modern kitchen with granite bench tops
- Modern bathroom
- · Combined lounge/dining
- Floating floorboards throughout
- Built-in wardrobe in main bedroom
- Internal laundry adjoining kitchen
- Lock up garage