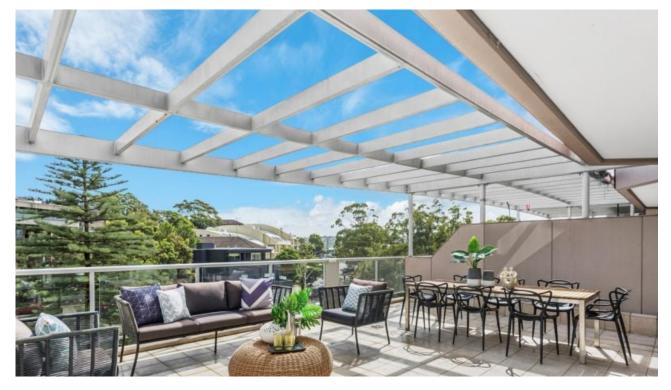

## Successfully SOLD by Jason Martin - 0411 497 355

Designer Living with a Grand Terrace

You will be truly impressed by this designer one bedroom apartment offering open plan living bathed in natural sunlight and flowing out HUGE sundeck (approx 35m2).

There's so much space, you could fit a 10 seat outdoor dining setting, sumptuous sun lounge (and a spa if you had one!).

- $^{\star}$  Wall to wall glass sliding doors in the living area and the bedroom
- \* Double bedroom with built-ins that flows directly out to the terrace
- \* Modern kitchen with stainless steel appliances, stone benches and breakfast bar