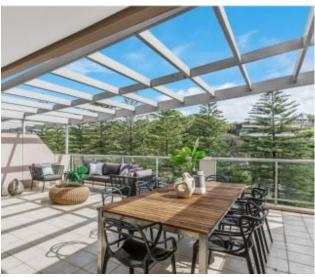

## Successfully SOLD by Jason Martin - 0411 497 355

Designer Living with a Grand Terrace

You will be truly impressed by this designer one bedroom apartment offering open plan living bathed in natural sunlight and flowing out HUGE sundeck (approx 35m2).

There's so much space, you could fit a 10 seat outdoor dining setting, sumptuous sun lounge (and a spa if you had one!).

- $^{\star}$  Wall to wall glass sliding doors in the living area and the bedroom
- \* Double bedroom with built-ins that flows directly out to the terrace
- \* Modern kitchen with stainless steel appliances, stone benches and breakfast bar