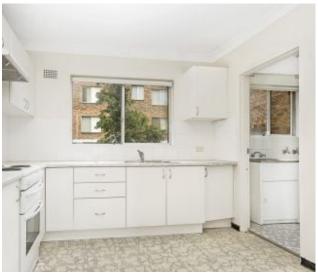

## **DEPOSIT TAKEN!!! Bright & Spacious 3 Bedder**

This large 3 bedroom apartment boasts a north facing aspect from the living room, balcony and two of the three bedrooms (two with built in wardrobes)

- · A full main bathroom
- En-suite off the main bedroom
- A good sized modern kitchen with electric cooking
- Internal laundry off the kitchen
- Single lock up garage quietly situated at the rear of the block