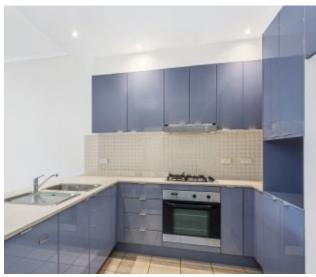

- · Generous size bedrooms, both with built-in wardrobes
- 2nd bedroom with access to leafy Juliet balcony
- Open plan lounge/dining that opens onto a large north facing
- entertainers deck with sliding privacy screens
- Gourmet gas kitchen with extensive storage space and a dish drawer dishwasher
- Modern bathroom
- Internal laundry with clothes dryer