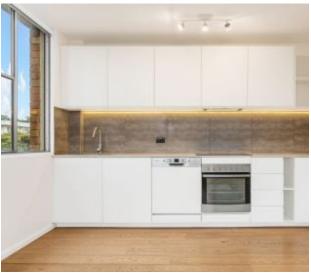

## Key Features:

- Stylish contemporary kitchen
- Beautiful timber floors throughout
- Double sliders in the lounge room bring the outside in on balmy summers evenings
- Two double bedrooms
- · Master bedroom has full built ins
- Modern bathroom has space for front loading washing machine
- Lock up garage has ceiling mounted racks for your surfboards