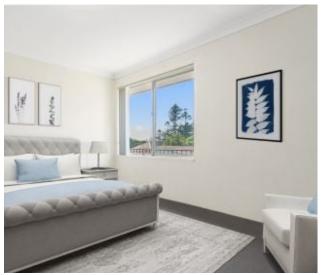

## DEPOSIT TAKEN ...... Spacious Unit, whisper quiet at rear of Block

- \* Spacious top floor 2 bedroom unit at the rear of the security block
- \* Long balcony off lounge room to the east allowing pleasant sea breezes to flow through the unit
- \*Eat in kitchen with electric cooker and breakfast bar
- \* Both bedrooms with mirrored built-in robes
- \* Full bathroom with tub and separate toilet
- \* Internal laundry with storage
- \* Lock up garage for one car + room for some storage
- \* A must to inspect
- \* Long term lease available now