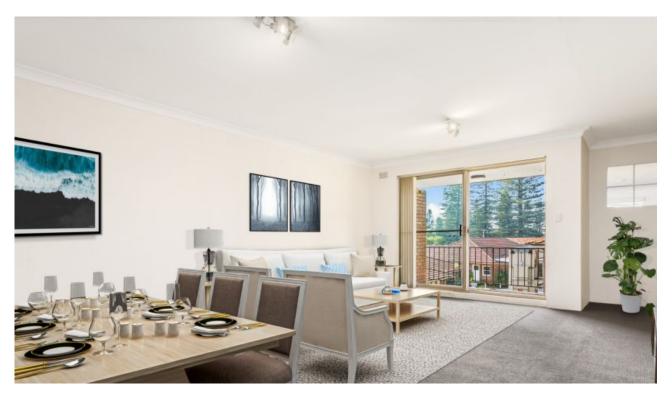

## DEPOSIT TAKEN ...... Spacious Unit, whisper quiet at rear of Block

- \* Spacious top floor 2 bedroom unit at the rear of the security block
- \* Long balcony off lounge room to the east allowing pleasant sea breezes to flow through the unit
- \*Eat in kitchen with electric cooker and breakfast bar
- \* Both bedrooms with mirrored built-in robes
- \* Full bathroom with tub and separate toilet
- \* Internal laundry with storage
- \* Lock up garage for one car + room for some storage
- \* A must to inspect
- \* Long term lease available now