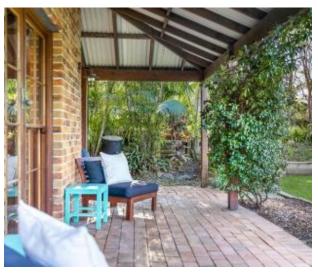

- Private entertaining area is perfect for family BBQ's
- Lavish kitchen has solid timber bench tops and dual fuel oven
- Light filled bedrooms, all are fitted with built-in wardrobes
- Recently renovated bathrooms, the larger of which has underfloor heating and heated towel rails
- Air conditioning, ceiling fans, gas bayonet connections for heating