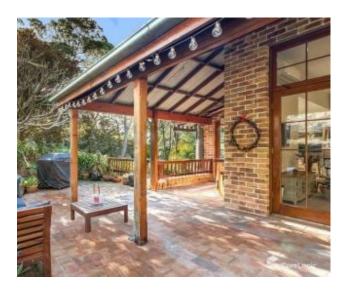

- Private entertaining area is perfect for family BBQ's
- Lavish kitchen has solid timber bench tops and dual fuel oven
- Light filled bedrooms, all are fitted with built-in wardrobes
- Recently renovated bathrooms, the larger of which has underfloor heating and heated towel rails
- Air conditioning, ceiling fans, gas bayonet connections for heating