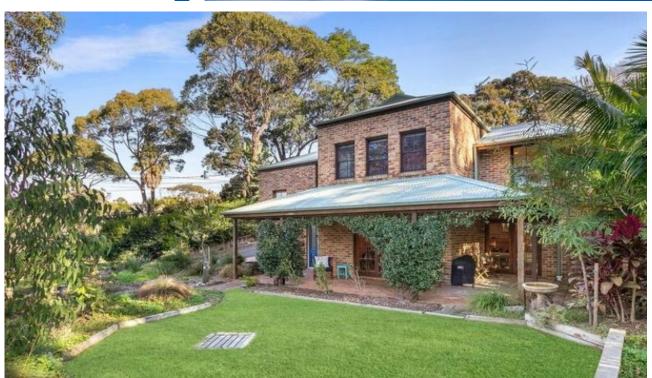

## DEPOSIT TAKEN ....., Quiet and Convenient Leafy Neighborhood

| Unsuitable for pets

Surrounded by a lovely, established native garden, this beautifully presented home combines traditional architecture with contemporary renovations and is 'life-ready' for busy professionals and families.

- Private entertaining area is perfect for family BBQ's
- Lavish kitchen has solid timber bench tops and dual fuel oven
- Light filled bedrooms, all are fitted with built-in wardrobes
- Recently renovated bathrooms, the larger of which has underfloor heating and heated towel rails
- Air conditioning, ceiling fans, gas bayonet connections for heating