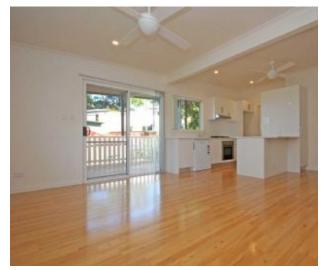

- Two great size bedrooms, main accessible to the rear private deck
- Open plan living & dining which opens onto the main North facing
- balcony with water views of Long Reef headland
- · Contemporary kitchen with vast cupboard space & dishwasher facilities