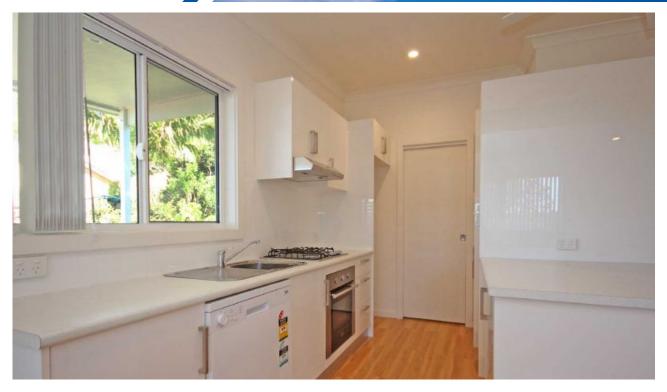

- Two great size bedrooms, main accessible to the rear private deck
- Open plan living & dining which opens onto the main North facing
- balcony with water views of Long Reef headland
- · Contemporary kitchen with vast cupboard space & dishwasher facilities