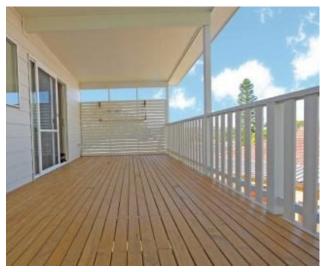

- Two great size bedrooms, main accessible to the rear private deck
- Open plan living & dining which opens onto the main North facing
- balcony with water views of Long Reef headland
- · Contemporary kitchen with vast cupboard space & dishwasher facilities