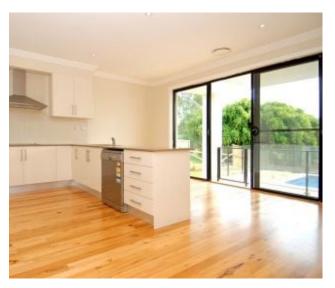

- Four generous size bedrooms & guest bedroom, main with walk-in wardrobe & completely full ensuite with spa bath and his & her basins.
- Ultra-modern kitchen with vast cupboard space and stainless steel
  appliances which includes dishwasher
- Spacious formal lounge and separate family lounge/rumpus room
- Well-appointed bathrooms and laundry
- Immaculate in ground pool with established gardens and entertaining area