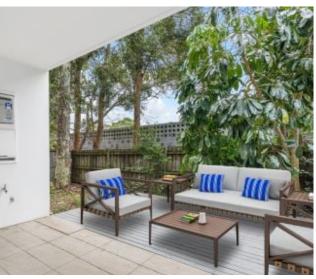

## **DEPOSIT TAKEN.....Two Bedroom Apartment With Deck - DEPOSIT TAKEN**

- As new 2 bedroom, 2 bathroom apartment in security block
- Tiled x-large lounge/diner
- Walk-in Robe in main bedroom
- Built-in Robe in 2nd bedroom
- · Rear porch and deck facing North
- · Air-conditioned
- · Internal laundry
- Under building security parking