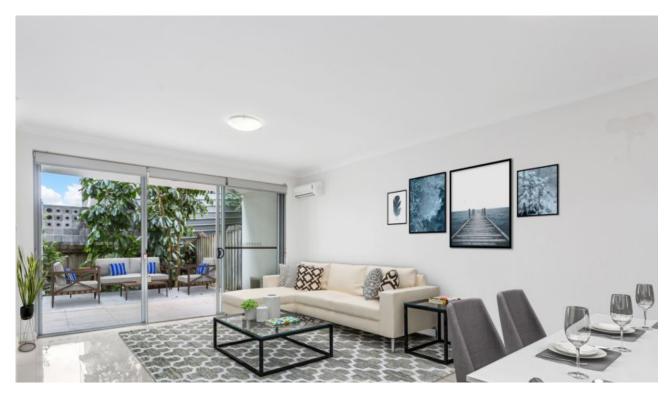

## **DEPOSIT TAKEN.....Two Bedroom Apartment With Deck - DEPOSIT TAKEN**

- As new 2 bedroom, 2 bathroom apartment in security block
- Tiled x-large lounge/diner
- Walk-in Robe in main bedroom
- Built-in Robe in 2nd bedroom
- · Rear porch and deck facing North
- · Air-conditioned
- · Internal laundry
- Under building security parking