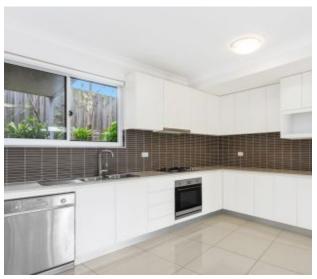

## **DEPOSIT TAKEN.....Two Bedroom Apartment With Deck - DEPOSIT TAKEN**

- As new 2 bedroom, 2 bathroom apartment in security block
- Tiled x-large lounge/diner
- Walk-in Robe in main bedroom
- Built-in Robe in 2nd bedroom
- · Rear porch and deck facing North
- · Air-conditioned
- · Internal laundry
- Under building security parking