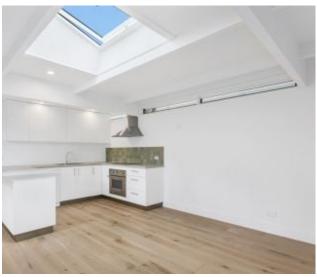

## **DEPOSIT TAKEN ...... Garden Flat In Quiet Location**

| Pets may be considered on application | Preferred lease period min 12 months

With its large picture windows and skylights you'll love the light bright living space in this beautifully renovated garden studio.

- :: Two bedrooms, main with built-in wardrobe
- :: Modern open plan kitchen to adjacent living area
- :: Heated floors in the bathroom with integrated laundry
- :: Private outdoor area
- :: Off street parking for one car
- :: Walk to Wheeler Heights Post Office and Kindergarten and Narrabeen Lake Trail