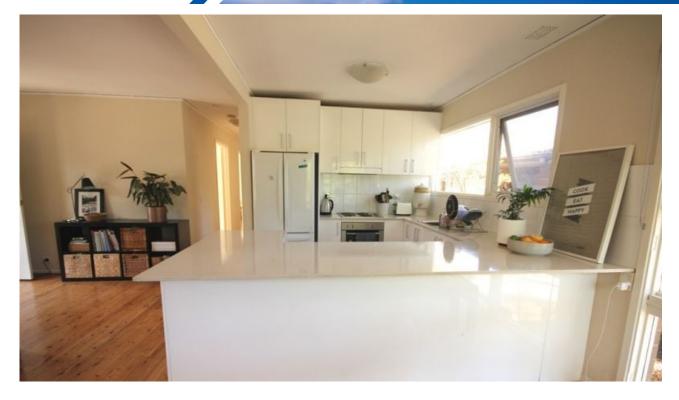

- Three good size bedrooms; two with built-in wardrobes
- · Open plan living & dining
- As new contemporary kitchen with stainless steel appliances & caesar stone tops
- $\bullet\,$  Full modern bathroom with separate shower, bath & w/c
- · Internal laundry with side entry