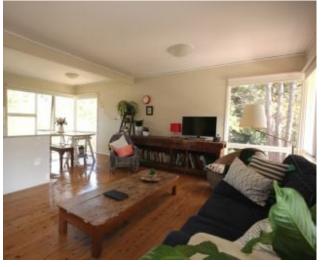

- Three good size bedrooms; two with built-in wardrobes
- · Open plan living & dining
- As new contemporary kitchen with stainless steel appliances & caesar stone tops
- $\bullet\,$  Full modern bathroom with separate shower, bath & w/c
- · Internal laundry with side entry