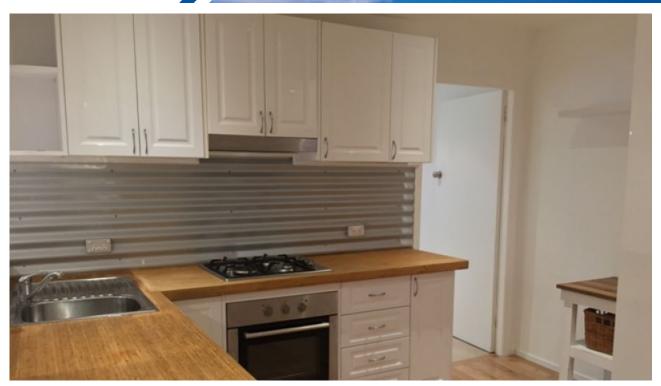

Comprising of:

- Two bedrooms large main bedroom with built in robe, 2nd room perfect for the kids or a home office
- Great size modern kitchen
- Neat updated bathroom
- Huge living/dining area with floating floor boards throughout