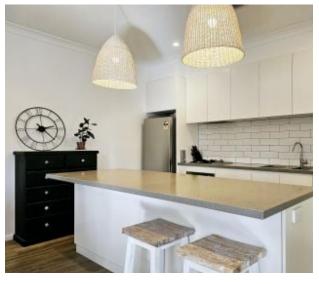

Key features include:

- Just 2 years old and beautifully appointed
- Open plan kitchen and family room has the sun streaming in
- Modern kitchen with stone benches, gas cooking and dishwasher
- Generous bedrooms each with built-ins
- · Ducted air conditioning and ceiling fans
- · Large internal laundry with additional storage
- Sun drenched covered patio