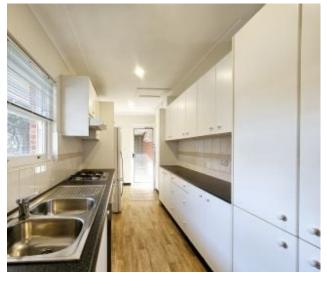

### Features include:

1 bedroom plus dressing room / study with loads of cupboard space Air conditioning in the lounge room