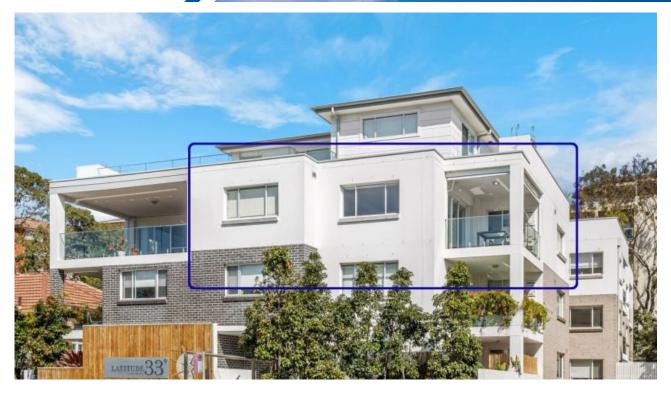

## Dee Why, NSW 20/39-41 Pacific Pde

## Beautiful North Sun in the Heart of the Village

Bathed in north sun all year round and across the road from the Dee Why Market, you can walk to the Dee Why Grande and Woolworths in minutes.

Sunny, secure and with lift access Unit 20 boasts a delightful, elevated position with the north sun streaming into the lounge room and master bedroom.