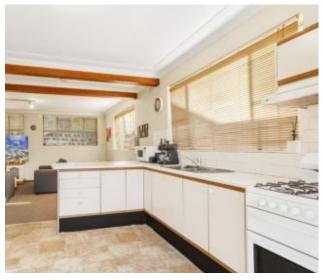

## Updated Large Lower Duplex

- Large open kitchen and lounge dining room
- 2 generous bedrooms
- New window coverings
- Internal laundry
- Direct access to the garage
- Flows out to shared large, safe sunny enclosed back garden