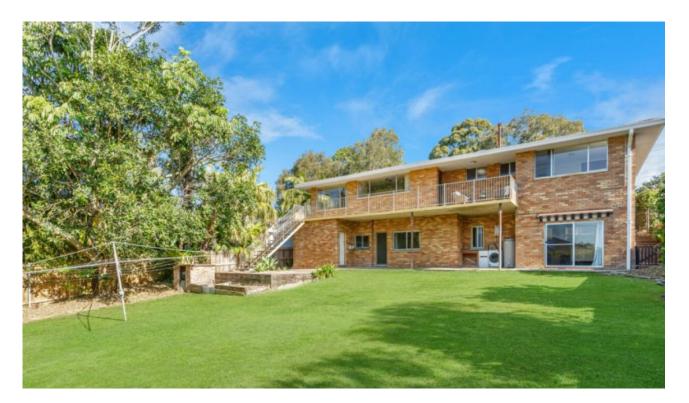

## Elanora Heights, NSW 209A Powderworks Road

## Updated Large Lower Duplex

- Large open kitchen and lounge dining room
- 2 generous bedrooms
- New window coverings
- Internal laundry
- Direct access to the garage
- Flows out to shared large, safe sunny enclosed back garden