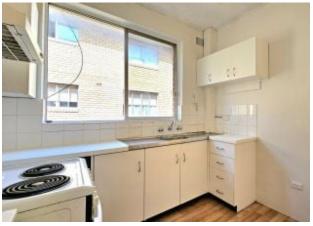

## Features include:

- Timber look flooring throughout
- Both bedrooms with wardrobes, main with balcony with a leafy outlook over the street
- East facing lounge/dining
- Extra wide lock up garage has plenty of room for your car and loads of storage space