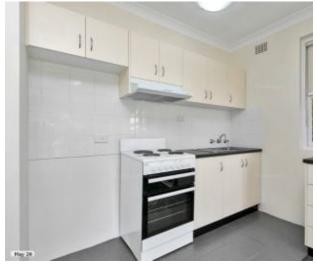

## STUDIO APARTMENT - CLOSE TO ALL AMENITIES

This top floor, spacious studio has a good size living area with updated kitchen, carpet, built-in wardrobe and a well-kept bathroom.

The unit includes a private sunny balcony with a leafy outlook, off street parking and communal coin-operated laundry at the back of block.