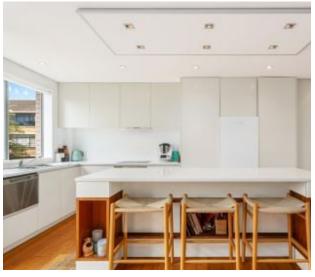

## **Perfect North-East Aspect**

Light, bright and fabulous two bedroom unit offering stylish open plan living, that is complimented by a stunning kitchen with island bench that flows seamlessly out to a sunny balcony area.

Designer living areas that include timber floors and modern bathroom.

Apartment Features;

- · Internal laundry facilities
- Storage area
- · Lock up garage

Enjoy perfect north-east aspect that encompasses coastal and Long Reef views .