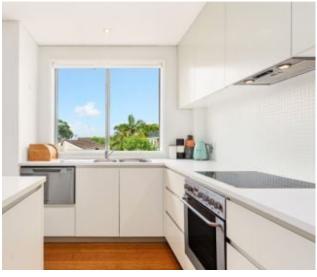

## **Perfect North-East Aspect**

Light, bright and fabulous two bedroom unit offering stylish open plan living, that is complimented by a stunning kitchen with island bench that flows seamlessly out to a sunny balcony area.

Designer living areas that include timber floors and modern bathroom.

Apartment Features;

- · Internal laundry facilities
- Storage area
- · Lock up garage

Enjoy perfect north-east aspect that encompasses coastal and Long Reef views .