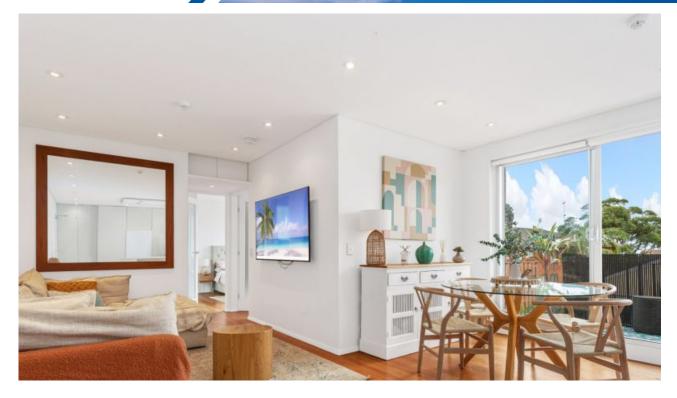

## **Perfect North-East Aspect**

Light, bright and fabulous two bedroom unit offering stylish open plan living, that is complimented by a stunning kitchen with island bench that flows seamlessly out to a sunny balcony area.

Designer living areas that include timber floors and modern bathroom.

Apartment Features;

- · Internal laundry facilities
- Storage area
- · Lock up garage

Enjoy perfect north-east aspect that encompasses coastal and Long Reef views .